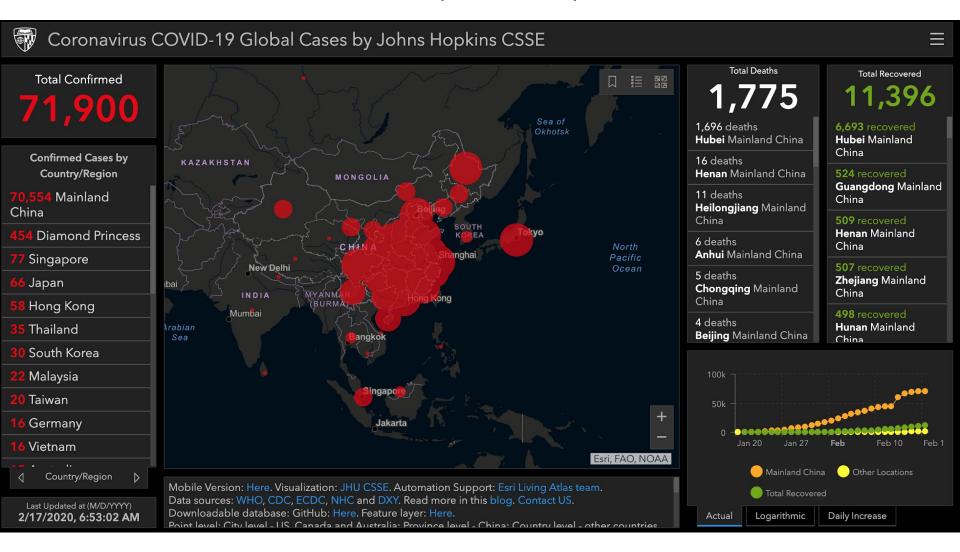

### Facts on Novel Coronavirus (COVID-19)

https://gisanddata.maps.arcgis.com/apps/opsdashboard/index.html#/bda7594740fd40299423467b48e9ecf6